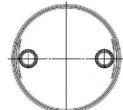

White 70x6 with 3/4" plug, White 56x4 70x6 Blue PE, 56x4 White EPDM N/A

N/A N/A N/A

Pallet 1140x1140x138 mm, Fully wrapped