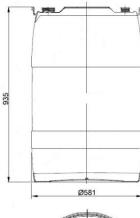

Lid Sealing Closing ring

**Packaging** No of pcs / pallet Pattern

Comment

DRPL00326SC10023

Tight Head A-drum

217 I **HDPE** Blue 8.5 kg581 mm 935 mm

**UN and Production date** 1H1/Y1.6/200/YR/N/NET0358E

Yes